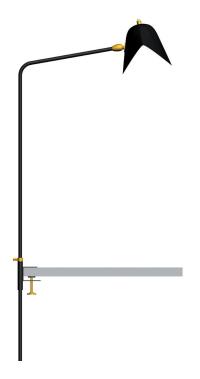

## Simple Agrafée

120V / 60 Hz 1x60W incandescent

Suitable for indoor use exclusively. Maximum ambient temperature 25°C.

To prevent electric shock, match wide blade of plug to wide slot. Smooth wire : connect to the line Ribbed wire : connect to the neutral

It is possible to change the height of the reflector. Be aware this can damage the painting. Avoid to modify.